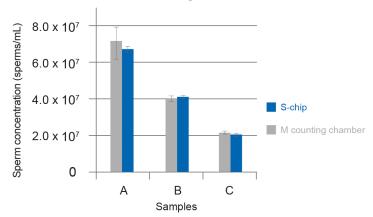

# **Precision of S-chip**

Sperm were counted with S-chip and M counting chamber. The counting were resulted from three sample replicates. Precision is indicated by the standard deviations; error bars represent average standard deviations. The S-chip is more precise than the M counting chamber.