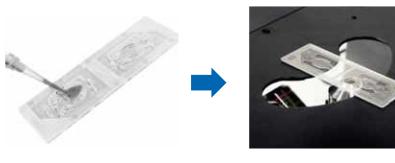

### How to use

- Simple and convenient with just two steps (loading samples, counting)

Image view